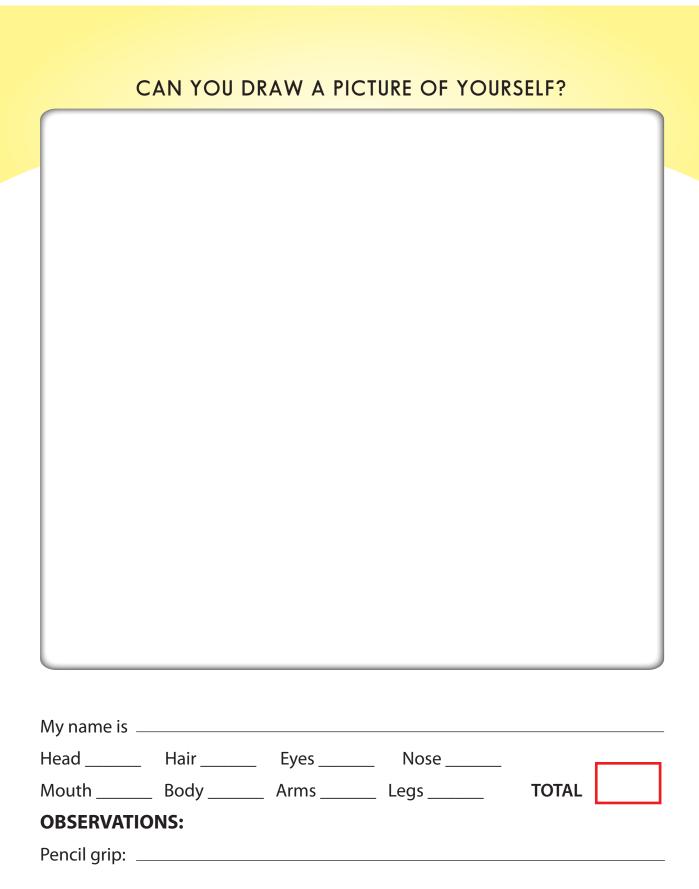

#### **AUTOBIOGRAPHICAL KNOWLEDGE ASSESSMENT**

| Child's Name: |                                |                           | Date:                             |                       |                      |
|---------------|--------------------------------|---------------------------|-----------------------------------|-----------------------|----------------------|
|               | Question                       | Full Sentence<br>Response | Single Word or<br>Phrase Response | Incorrect<br>Response | No Response<br>Given |
| ١             | What is your name?             |                           |                                   |                       |                      |
| 2             | How do you spell<br>your name? |                           |                                   |                       |                      |
| 3             | How old are you?               |                           |                                   |                       |                      |
| 4             | When is your birthday?         |                           |                                   |                       |                      |
| 5             | Are you a boy or a girl?       |                           |                                   |                       |                      |
| 6             | Who do you live with?          |                           |                                   |                       |                      |
| 7             | What is your mommy's name?     |                           |                                   |                       |                      |
| 8             | What is your daddy's<br>name?  |                           |                                   |                       |                      |
| q             | Where does your family live?   |                           |                                   |                       |                      |
| Tea           | cher's Signature:              |                           | _ Parent's Signatu                | ıre:                  |                      |